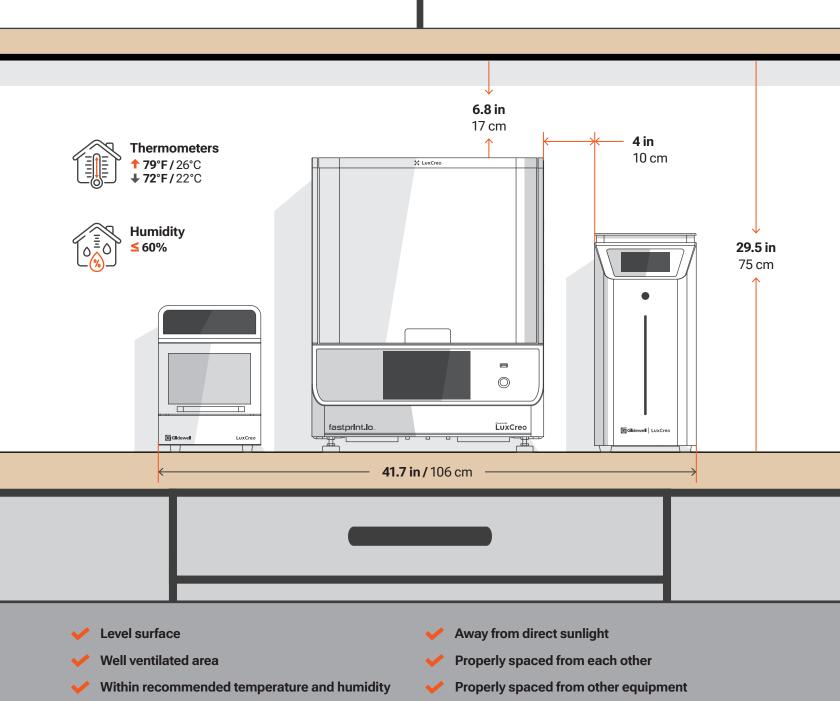

## **Best Practices**

Situate the fastprint.io 3D printer in a well-ventilated area on a leveled surface. Keep it away from extreme temperatures, windows, bright UV light sources, and direct sunlight. Do not place anything on top of the fastprint.io 3D printer.

# **Suggested Operating Environment**

• Temperature 72-79°F (22-26°C)

• Humidity (RH) ≤60%

Power Requirement

Adapter Input Voltage: 100-240 VAC, 50/60 Hz

Power Supply: 19Vdc/13.15A

3D Printer Uncrated Weight

## **Best Practices**

Situate iLuxWash Dental in a well-ventilated area on a leveled surface. Keep it away from extreme temperatures, windows, bright UV light sources, and direct sunlight. Do not place anything on top of iLuxWash Dental.

# **Suggested Operating Environment**

- Temperature 72-90°F (22-32°C)
- Humidity (RH) <80%
- Power Requirement

AC Input: 100-120 VAC, 50/60 Hz,150W 200-240 VAC,50/60 Hz,150W

 Uncrated Weight 17.5 kg (38.6 lbs)

## **Best Practices**

Situate iLuxCure Dental in a well-ventilated area on a leveled surface. Keep it away from extreme temperatures, windows, bright UV light sources, and direct sunlight.

# **Suggested Operating Environment**

- Temperature
  72-90°F (22-32°C)
- Humidity (RH) <80%
- Power Requirement
  100~240 VAC, 50/60 Hz, 225 W
- Uncrated Weight9.5 kg (20.9 lbs)