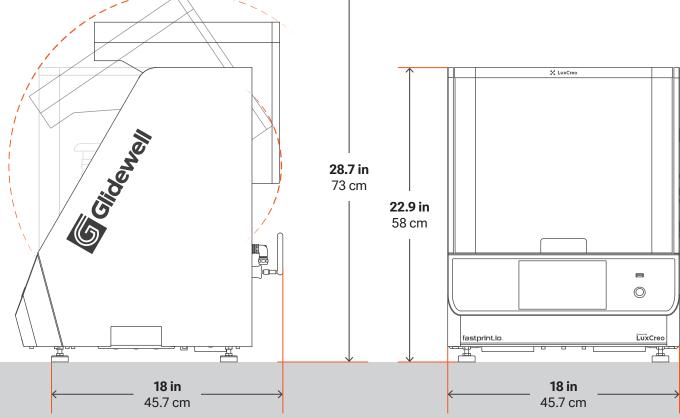

## **Best Practices**

Situate iLuxWash Dental in a well-ventilated area on a leveled surface. Keep it away from extreme temperatures, windows, bright UV light sources, and direct sunlight. Do not place anything on top of iLuxWash Dental.

# **Suggested Operating Environment**

- Temperature 72-90°F (22-32°C)
- Humidity (RH) <80%
- Power Requirement

AC Input: 100-120 VAC, 50/60 Hz,150W 200-240 VAC,50/60 Hz,150W

 Uncrated Weight 17.5 kg (38.6 lbs)