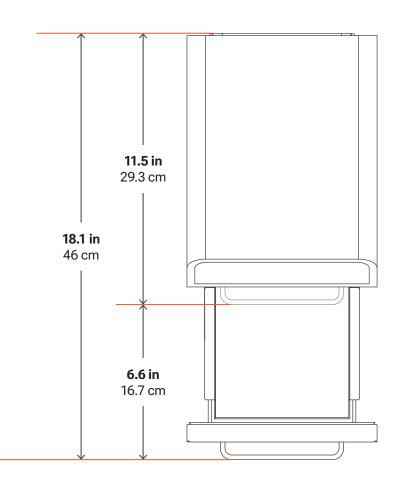

## **Best Practices**

Situate iLuxWash Dental in a well-ventilated area on a leveled surface. Keep it away from extreme temperatures, windows, bright UV light sources, and direct sunlight. Do not place anything on top of iLuxWash Dental.

# **Suggested Operating Environment**

- Temperature 72-90°F (22-32°C)
- Humidity (RH) <80%
- Power Requirement

AC Input: 100-120 VAC, 50/60 Hz,150W 200-240 VAC,50/60 Hz,150W

 Uncrated Weight 17.5 kg (38.6 lbs)

**19.3 in** 49 cm