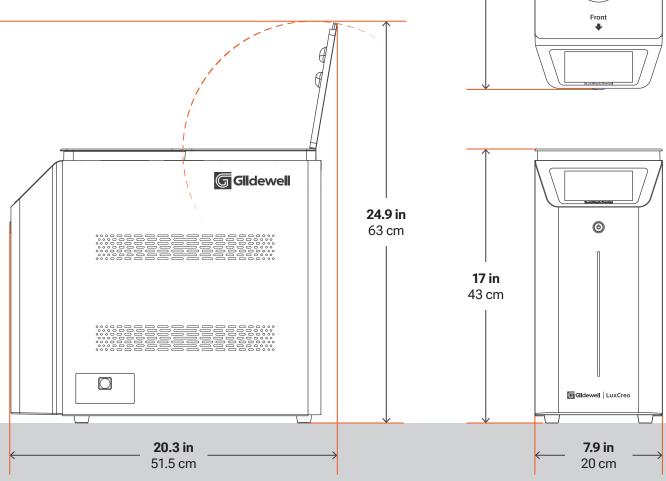

## **Best Practices**

Situate iLuxCure Dental in a well-ventilated area on a leveled surface. Keep it away from extreme temperatures, windows, bright UV light sources, and direct sunlight.

# **Suggested Operating Environment**

- Temperature
  72-90°F (22-32°C)
- Humidity (RH) <80%
- Power Requirement
  100~240 VAC, 50/60 Hz, 225 W
- Uncrated Weight9.5 kg (20.9 lbs)