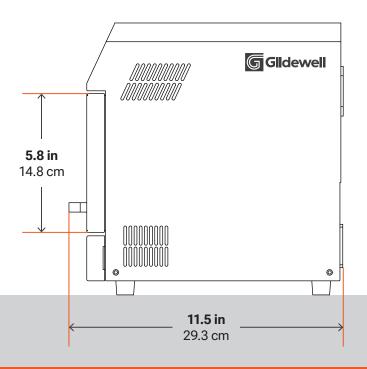

## **Best Practices**

Situate the fastprint.io 3D printer in a well-ventilated area on a leveled surface. Keep it away from extreme temperatures, windows, bright UV light sources, and direct sunlight. Do not place anything on top of the fastprint.io 3D printer.

# **Suggested Operating Environment**

• Temperature 72-79°F (22-26°C)

• Humidity (RH) ≤60%

Power Requirement

Adapter Input Voltage: 100-240 VAC, 50/60 Hz

Power Supply: 19Vdc/13.15A

3D Printer Uncrated Weight

31.5kg (69.4 lbs)