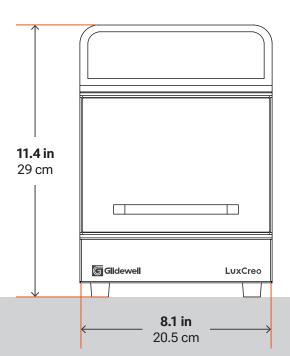

## **Best Practices**

Situate iLuxCure Dental in a well-ventilated area on a leveled surface. Keep it away from extreme temperatures, windows, bright UV light sources, and direct sunlight.

# **Suggested Operating Environment**

- Temperature
  72-90°F (22-32°C)
- Humidity (RH) <80%
- Power Requirement
  100~240 VAC, 50/60 Hz, 225 W
- Uncrated Weight9.5 kg (20.9 lbs)