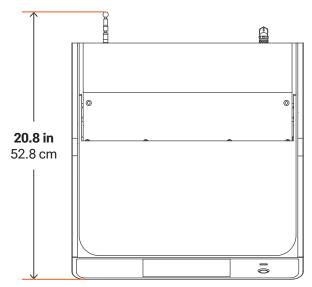

fastprint.io™ Dental Solution Workspace Requirements

## **Best Practices**

Situate the fastprint.io 3D printer in a well-ventilated area on a leveled surface. Keep it away from extreme temperatures, windows, bright UV light sources, and direct sunlight. Do not place anything on top of the fastprint.io 3D printer.

# **Suggested Operating Environment**

• Temperature 72-79°F (22-26°C)

• Humidity (RH) ≤60%

Power Requirement

Adapter Input Voltage: 100-240 VAC, 50/60 Hz

Power Supply: 19Vdc/13.15A

3D Printer Uncrated Weight

31.5kg (69.4 lbs)







## **Best Practices**

Situate iLuxWash Dental in a well-ventilated area on a leveled surface. Keep it away from extreme temperatures, windows, bright UV light sources, and direct sunlight. Do not place anything on top of iLuxWash Dental.

# **Suggested Operating Environment**

- Temperature 72-90°F (22-32°C)
- Humidity (RH) <80%
- Power Requirement

AC Input: 100-120 VAC, 50/60 Hz,150W 200-240 VAC,50/60 Hz,150W

 Uncrated Weight 17.5 kg (38.6 lbs)





**19.3 in** 49 cm





## **Best Practices**

Situate iLuxCure Dental in a well-ventilated area on a leveled surface. Keep it away from extreme temperatures, windows, bright UV light sources, and direct sunlight.

# **Suggested Operating Environment**

- Temperature
  72-90°F (22-32°C)
- Humidity (RH) <80%
- Power Requirement
  100~240