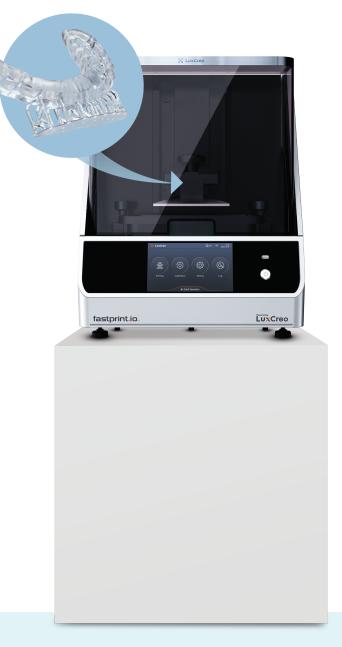

# **CREATE**

#### **3D PRINT**

The fastprint.io™ 3D Printing Solution combines the innovation of LuxCreo with the simplified workflow of the glidewell.io™ In-Office solution to give clinicians an efficient and cost-effective 3D printing experience.

- Use Glidewell resins to easily print models and nightguards, plus a variety of LuxCreo compatible materials to create crowns, retainers, and aligners.
- Boost your efficiency and output with the same Al-powered design software used in Glidewell's lab.
- Directly print clear appliances with minimal post-processing required using LuxCreo Digital Polishing™ resin technology.