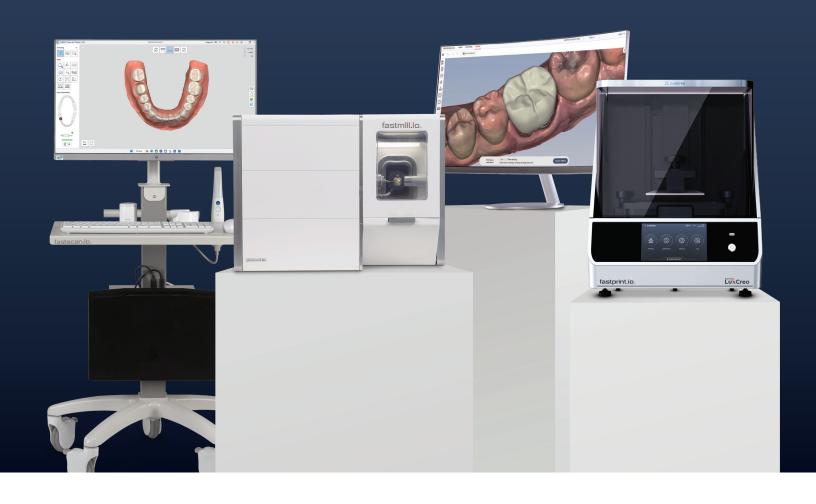

# Guide Your Digital Workflow Your Way

With glidewell.io™

## THE DIGITAL WORKFLOW

## That Works For You

The glidewell.io<sup>™</sup> In-Office Solution enables clinicians everywhere to embrace digital dentistry. With ongoing support every step of the way, we'll meet you wherever you are in your digital journey.

### **COLLECT**

Use your preferred intraoral scanner to collect a digital impression.

#### CONFIRM

Upload the digital impression to the design software and confirm the Al-generated design.

#### CREATE

Create the restoration using a chairside mill, 3D printer, or at the Glidewell lab.

66

The glidewell.io™ In-Office Solution is a perfect way to mill in-office restorations. It's simple to use, and Glidewell's training and support made adopting the new technology stress-free.