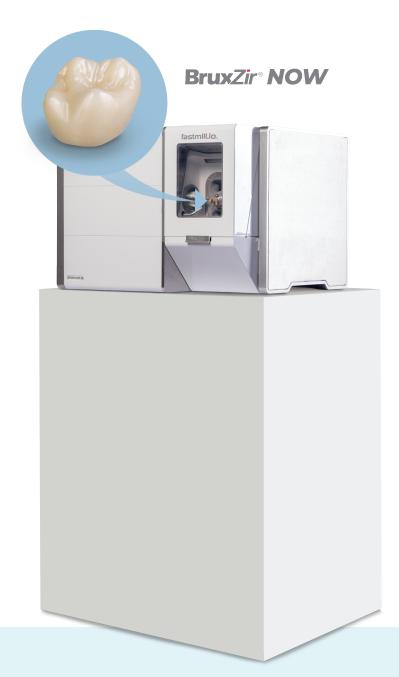

## **CREATE**

#### MILL

Mill a full range of restorative materials for every indication right from your office with the fastmill.io™ In-Office Mill.

- Deliver \$39° BruxZir® NOW crowns straight from the mill with no oven required.
- Streamline your workflow with the only mill that creates fully sintered BruxZir NOW crowns.
- Give your practice a competitive edge by offering same-day results.
- Choose from a range of materials engineered specifically for the clinical situation, whether your patient needs a bridge or a long-lasting full-coverage crown. Learn more at glidewell.io/materials.

**Start milling with the fastmill.io In-Office Mill** for only \$54,995

Scan to see how Dr. Justin Chi delivers a BruxZir® NOW crown for tooth #14 in under one hour using the glidewell.io™ In-Office Solution.