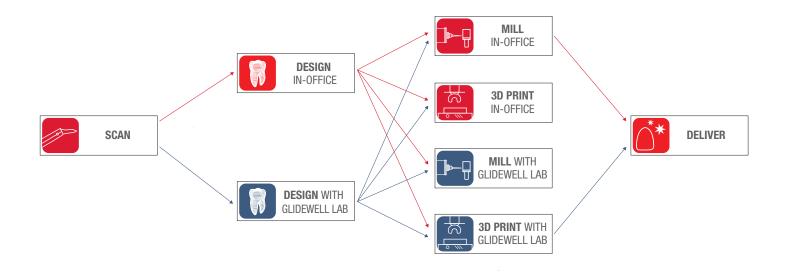

## THE DIGITAL WORKFLOW

## That Works For You

The glidewell.io<sup>™</sup> In-Office Solution enables clinicians everywhere to embrace digital dentistry. With ongoing support every step of the way, we'll meet you wherever you are in your digital journey.

### **COLLECT**

Use your preferred intraoral scanner to collect a digital impression.

#### CONFIRM

Upload the digital impression to the design software and confirm the Al-generated design.

#### CREATE

Create the restoration using a chairside mill, 3D printer, or at the Glidewell lab.

66

The glidewell.io™ In-Office Solution is a perfect way to mill in-office restorations. It's simple to use, and Glidewell's training and support made adopting the new technology stress-free.