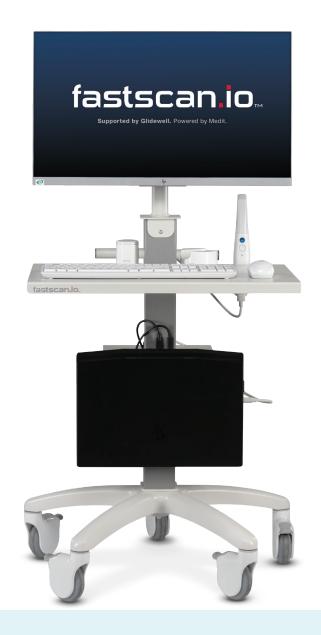

#### **SCAN**

The glidewell.io In-Office Solution is compatible with the most popular scanners available on the market, and pairs seamlessly with iTero and Medit scanners.

- The fastscan.io Scanning Solution combines Medit<sup>®</sup> i700<sup>®</sup> hardware enhanced with Glidewell software to deliver an affordable, straightforward path to digital dentistry.
- Increase case acceptance with treatment planning visual aids through numerous Medit applications.
- Enjoy a seamless connection to Glidewell for a 3-day turnaround and \$20 savings or more per unit on model-free cases.

**Start scanning with the fastscan.io Scanning Solution** for only \$18,990°

Contact us for current promotional trade-in offers and payment plans for the fastscan.io and Medit i600® wired and wireless models.

### fastscan.io<sup>™</sup> Scanning Solution \$18,990<sup>\*</sup>

Includes fastscan.io powered by Medit i700 hardware and Glidewell-enhanced software; 1-year warranty; a portable cart, laptop, and monitor; comprehensive training and dedicated support team.