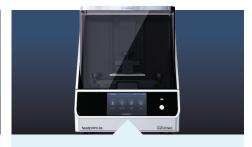

#### MILL

Mill a full range of restorative materials for every indication right from your office with the fastmill.io™ In-Office Mill.

- Deliver \$39° BruxZir® NOW crowns straight from the mill with no oven required.
- Streamline your workflow with the only mill that creates fully sintered BruxZir NOW crowns.
- Give your practice a competitive edge by offering same-day results.
- Choose from a range of materials engineered specifically for the clinical situation, whether your patient needs a bridge or a long-lasting full-coverage crown. Learn more at glidewell.io/materials.

**Start milling with the fastmill.io In-Office Mill** for only \$54,995

Scan to see how Dr. Justin Chi delivers a BruxZir® NOW crown for tooth #14 in under one hour using the glidewell.io™ In-Office Solution.