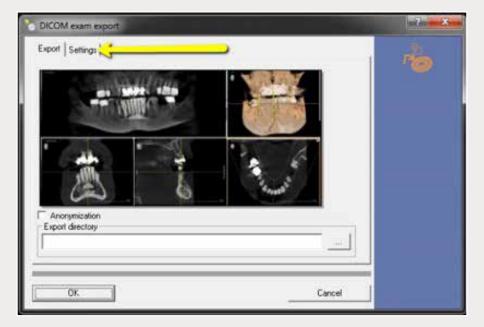

Step 2: Go to the patient scan and click on "Output" → "DICOM Exam Export".

Step 3: After the patient scan report appears, click on "Settings" tab.

| DICOM exam export                                                                                                                                                                                                                                                                     |  |
|---------------------------------------------------------------------------------------------------------------------------------------------------------------------------------------------------------------------------------------------------------------------------------------|--|
| Export Settings Options for all exported 2D images C converting 16 bit to 8 bit I include transfer function, brightness and contrast in pixel values. Options for inclusion/exclusion of 3D objects I include main volumes I include detail volumes I include (av data Facescan (OBJ) |  |
| OK Cancel                                                                                                                                                                                                                                                                             |  |

Step 4: Ensure "Include raw data" is selected (other options should not have to be changed) and click "OK".

| Option to 3                                          | ave As                                                     |  |
|------------------------------------------------------|------------------------------------------------------------|--|
| Save<br>Paka<br>Opters to<br>Pakat<br>Pakat<br>Pakat | Service In Control<br>Anderson<br>Far tube<br>pertant save |  |
| Fiere                                                | Ne game (DCDHDH)<br>Save at game (DCDHDH)                  |  |