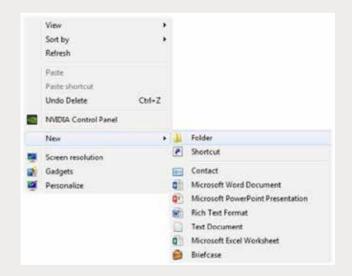

## EXPORTING FROM SIDEXIS 4

UPLOAD GUIDE

866-497-3692 • glidewelldental.com

Step 1: Right-click on an empty space on your desktop to create a new folder (New  $\rightarrow$  Folder). Type in the patient name and click "Enter".