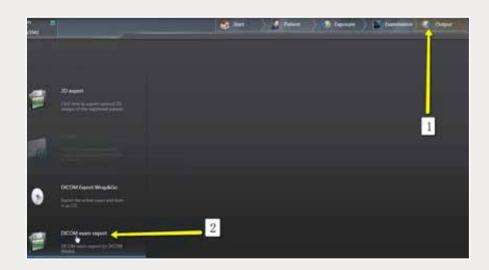

Step 2: Go to the patient scan and click on "Output" → "DICOM Exam Export".

Step 3: After the patient scan report appears, click on "Settings" tab.

| DICOM exam export                                                                                                                                                                                                                                                                     |  |
|---------------------------------------------------------------------------------------------------------------------------------------------------------------------------------------------------------------------------------------------------------------------------------------|--|
| Export Settings Options for all exported 2D images C converting 16 bit to 8 bit I include transfer function, brightness and contrast in pixel values. Options for inclusion/exclusion of 3D objects I include main volumes I include detail volumes I include (av data Facescan (OBJ) |  |
| OK Cancel                                                                                                                                                                                                                                                                             |  |