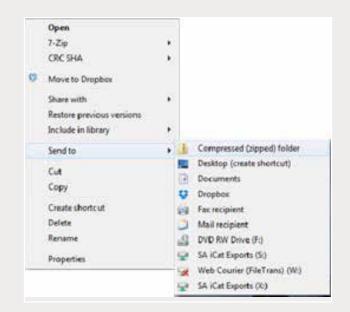

Step 6: After exporting, go the folder and search for the "CT3" subfolder, then confirm the .dcm files were exported correctly (there should be several hundred files).

Step 7: Return to your desktop and right-click on the patient's folder to send to a compressed folder (Send to  $\rightarrow$  Compressed (zipped) folder). A duplicate folder will be created with either a zipper or a blue "Z".