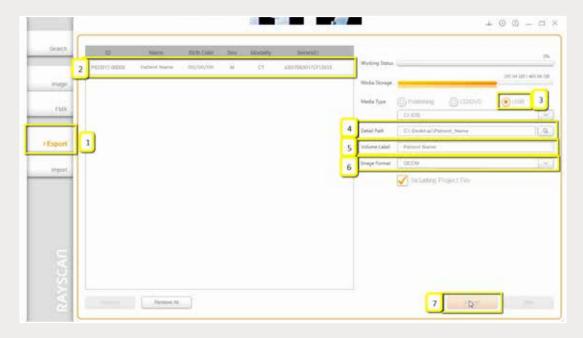

Click on the orange magnifying glass (search) icon to search.

Step 3: Select the appropriate file and click "Export". A window will appear to verify export; click "OK".

Step 4: Click on the "Export" tab and select the appropriate patient. On the right, there are exporting options. Select the following: **Media Type**: USB; **Detail Path**: click on the search icon, then select the newly created folder from the desktop and click "OK"; **Volume Label**: enter the patient's name; **Image Format**: select DICOM. Click "Export".