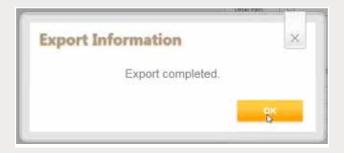

Step 5: Note that "Working Status" will show progress of export.

Step 6: A window will appear to verify export; click "OK".

Step 7: Go to the patient's folder and confirm the .dcm files were exported correctly (there should be several hundred files).