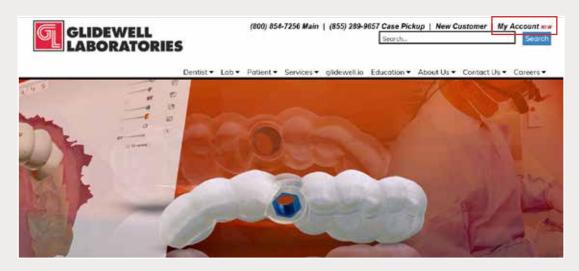

Step 9: Upload your case on glidewelldental.com, then click and log in to "My Account". Note: Use Google Chrome when uploading your case; additionally, if you do not have an account, please contact us and we will set it up for you. Your scan can also be sent on a disc or USB drive via standard shipping methods if digital upload is not possible.