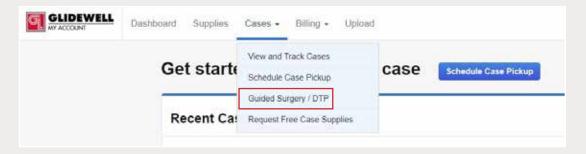

Step 10: Select "Cases" → "Guided Surgery/DTP".

Step 11: Select "Request New Plan".

Step 12: Select desired package.