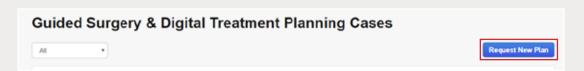

Step 10: Select "Cases" → "Guided Surgery/DTP".

Step 11: Select "Request New Plan".

Step 12: Select desired package.