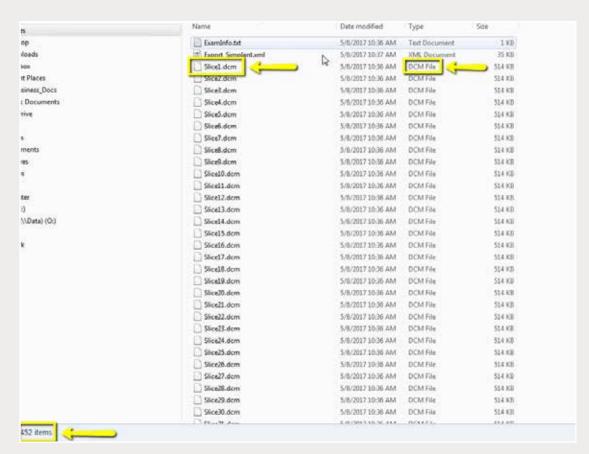

Step 5: Note that "Working Status" will show progress of export.

Step 6: A window will appear to verify export; click "OK".

Step 7: Go to the patient's folder and confirm the .dcm files were exported correctly (there should be several hundred files).