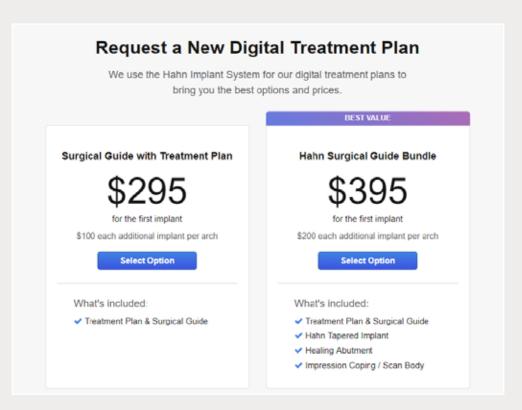

Step 10: Select "Cases" → "Guided Surgery/DTP".

Step 11: Select "Request New Plan".

Step 12: Select desired package.