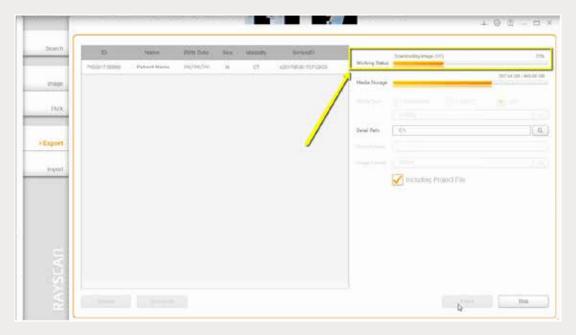

Step 5: Note that "Working Status" will show progress of export.

Step 6: A window will appear to verify export; click "OK".

Step 7: Go to the patient's folder and confirm the .dcm files were exported correctly (there should be several hundred files).