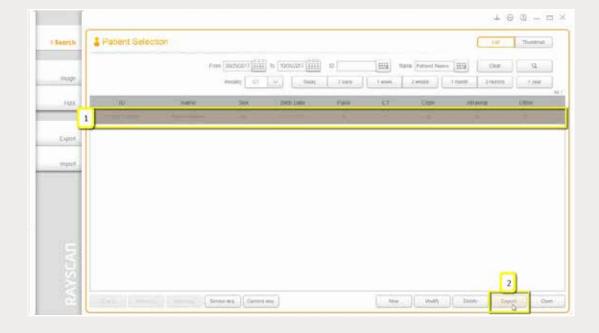

Click on the orange magnifying glass (search) icon to search.

Step 3: Select the appropriate file and click "Export". A window will appear to verify export; click "OK".

Step 4: Click on the "Export" tab and select the appropriate patient. On the right, there are exporting options. Select the following: **Media Type**: USB; **Detail Path**: click on the search icon, then select the newly created folder from the desktop and click "OK"; **Volume Label**: enter the patient's name; **Image Format**: select DICOM. Click "Export".