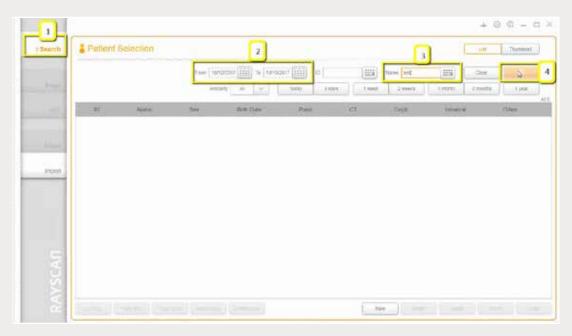

## EXPORTING FROM RAYSCAN

**UPLOAD GUIDE** 

Step 1: Right-click on an empty space on your desktop to create a new folder ("New"  $\rightarrow$  "Folder"). Type in the patient name and click "Enter".

Step 2: Open RAYSCAN, click on the "Search" tab, select the appropriate dates and enter the patient's name.

Click on the orange magnifying glass (search) icon to search.

Step 3: Select the appropriate file and click "Export". A window will appear to verify export; click "OK".

Step 4: Click on the "Export" tab and select the appropriate patient. On the right, there are exporting options. Select the following: **Media Type**: USB; **Detail Path**: click on the search icon, then select the newly created folder from the desktop and click "OK"; **Volume Label**: enter the patient's name; **Image Format**: select DICOM. Click "Export".