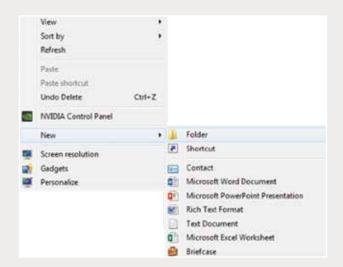

## EXPORTING FROM RAYSCAN

**UPLOAD GUIDE** 

Step 1: Right-click on an empty space on your desktop to create a new folder ("New"  $\rightarrow$  "Folder"). Type in the patient name and click "Enter".

Step 2: Open RAYSCAN, click on the "Search" tab, select the appropriate dates and enter the patient's name.