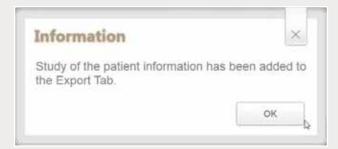

Click on the orange magnifying glass (search) icon to search.

Step 3: Select the appropriate file and click "Export". A window will appear to verify export; click "OK".

Step 4: Click on the "Export" tab and select the appropriate patient. On the right, there are exporting options. Select the following: **Media Type**: USB; **Detail Path**: click on the search icon, then select the newly created folder from the desktop and click "OK"; **Volume Label**: enter the patient's name; **Image Format**: select DICOM. Click "Export".