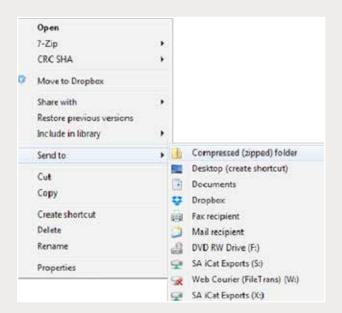

Step 8: Return to your desktop and right-click on the patient's folder to send to a compressed folder ("Send to" → "Compressed (zipped) folder"). A duplicate folder will be created with either a zipper or a blue "Z". Note: If following a Dual Scan Protocol, zip scans individually and label accordingly (i.e., "Patient Scan" and "Denture Scan").