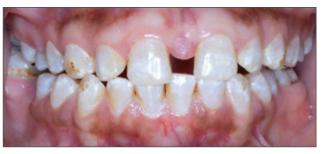

- Maria, BruxZir Esthetic Patient

Maria had failing PFM crowns and a congenitally absent tooth in the area of #10. A 3-unit BruxZir Esthetic bridge and veneer were used to create a brilliant, engaging smile.