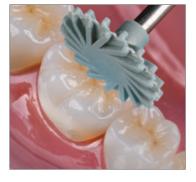

## **NEW & IMPROVED** Toolkit Purpose-Built for BruxZir

The updated BruxZir<sup>™</sup> Adjustment & Polishing Kit features adjusting burs, polishing cups and discs that are embedded with a rich concentration of fine diamonds. These tools are specifically designed for effective use on zirconia, ensuring a safe, straightforward experience for the patient and clinician alike.

#### **Benefits**

- Adjusts restorations without creating microfractures
- Gently removes surface irregularities and helps prevent staining

BruxZir

• Creates a natural, high shine