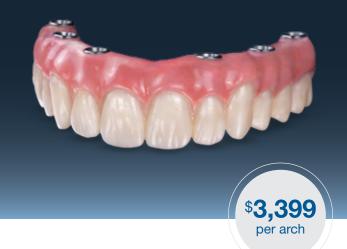

#### BruxZir Implant Prosthesis

- An esthetic, more durable alternative to the acrylic hybrid denture
- Constructed from 100% monolithic zirconia
- Includes provisional implant prosthesis
- Predictable flat-rate fee; includes multi-unit abutments, all parts, labor and materials\*

\$**3,799** per arch