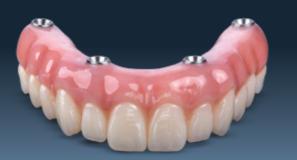

#### BruxZir Restorations Over Implants

- An efficient, long-lasting solution for your implant cases
- Available in cement-retained and screw-retained options
- CAD/CAM fabrication ensures esthetic gingival margins and a natural emergence profile

#### BruxZir Implant Prosthesis

- An esthetic, more durable alternative to the acrylic hybrid denture
- Constructed from 100% monolithic zirconia
- Includes provisional implant prosthesis
- Predictable flat-rate fee; includes multi-unit abutments, all parts, labor and materials\*

#### **NEW!** BruxZir Esthetic Implant Prosthesis

- A high-strength option for edentulous implant patients with high esthetic expectations
- 100% monolithic zirconia, featuring optimized translucency and exceptional gingival anatomy
- Includes provisional implant prosthesis
- Predictable flat-rate fee; includes multi-unit abutments, all parts, labor and materials\*