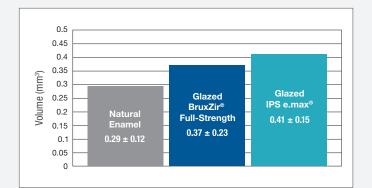

#### Safe on Enamel

Glazed BruxZir Full-Strength was found to cause less enamel wear than glazed IPS e.max<sup>®</sup> in a study that measured the volumetric loss of enamel following simulated chewing function.<sup>1</sup>

1. Wear of Enamel on Polished and Glazed Zirconia: Shah S, Michelson C, Beck P, Ramp LC, Cakir D, Burgess J. 2010; Washington, DC: AADR. Abstract #129615. Study results apply to BruxZir 2009 3Y zirconia.