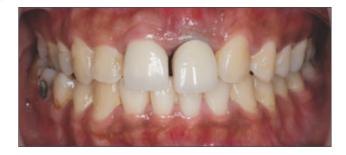

- Maria, BruxZir Esthetic Patient

Maria had failing PFM crowns and a congenitally absent tooth in the area of #10. A 3-unit BruxZir Esthetic bridge and veneer were used to create a brilliant, engaging smile.