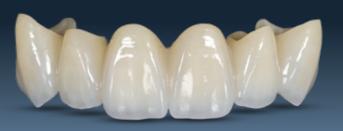

- Maria, BruxZir Esthetic Patient

Maria had failing PFM crowns and a congenitally absent tooth in the area of #10. A 3-unit BruxZir Esthetic bridge and veneer were used to create a brilliant, engaging smile.

> – Clinical dentistry by Anamaria Muresan, DMD, ME, CDT

SCAN QR CODE TO SEE MARIA'S STORY