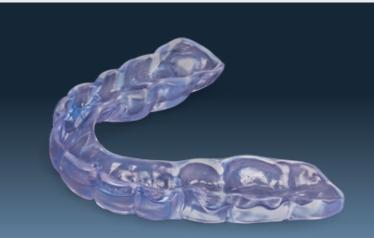

### Add Full-Arch Protection with Comfort3D<sup>™</sup> Bite Splint

BruxZir restorations provide lasting toughness for patients with parafunctional habits or bruxism, and the Comfort3D Bite Splint is an ideal way to extend that protection across the entire arch. Digitally designed and 3D-printed for a more precise fit, these splints help mitigate damage to healthy dentition and dental restorations alike.