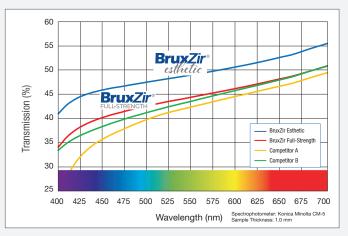

#### **Enhanced Light Transmission**

The BruxZir formulations exhibit superior translucency in the warm color wavelengths when compared to other zirconias, resulting in more lifelike restorations for patients.