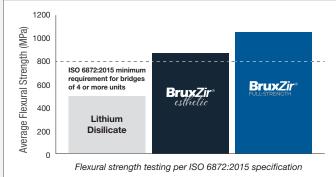

#### **High Flexural Strength**

The restorative formulations in the BruxZir Zirconia family exhibit flexural strengths significantly greater than those of other tooth-colored options, and exceed the ISO 6872:2015 flexural strength recommendations for bridges of 4 or more units.