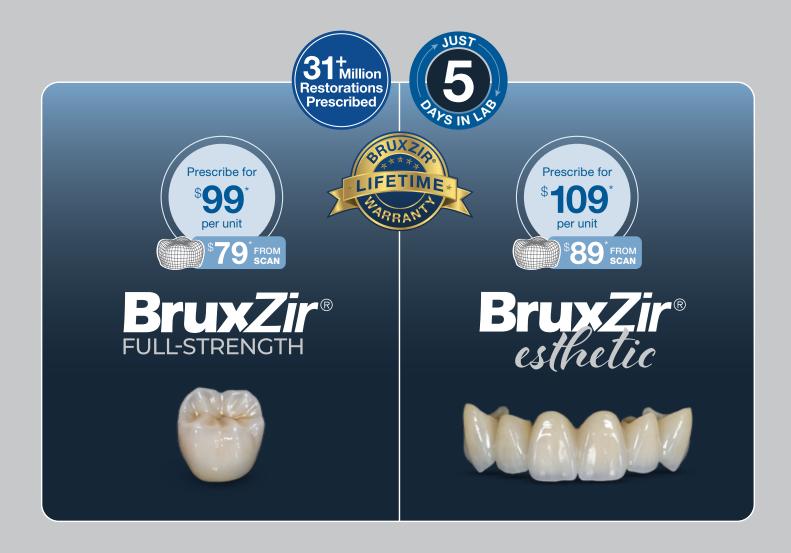

## **BRILLIANT SOLUTIONS** for Virtually Every Smile

With two purpose-driven formulations available, BruxZir<sup>®</sup> Zirconia can be used virtually anywhere in the mouth. Choose BruxZir Full-Strength for lasting toughness and BruxZir Esthetic for lifelike beauty. The family of materials makes it simple to use monolithic zirconia across an expansive range of indications, from single-unit cases to full-mouth transformations.

#### Now Covered by a Lifetime Warranty

Designed to provide clinicians added peace of mind, the new BruxZir Lifetime Warranty extends to any restoration made at Glidewell from authentic BruxZir Zirconia. Should a clinician experience any issues with a restoration, Glidewell will provide a free replacement at any time during the patient's lifetime — no questions asked.

#### BruxZir<sup>®</sup> Full-Strength

- Engineered to withstand the toughest challenges of the oral environment
- Great for bruxers who have destroyed natural teeth or previous dental restorations
- An esthetic alternative to cast gold and metal occlusal PFMs

#### **NEW!** BruxZir Esthetic

- Optimized combination of strength and translucency
- Lifelike vitality, engineered for the anterior
- Enhanced shade matching for predictable results

### **NEW!** Veneers made from BruxZir Esthetic

• Revitalize a smile with a material that lasts

\$**12**9

per unit

- Resists chips and fractures, even at minimal thicknesses
- Ideal for closing spaces, reshaping teeth, concealing stains or correcting unevenness