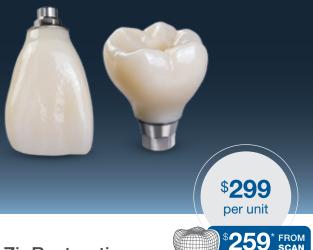

#### BruxZir Restorations Over Implants

- An efficient, long-lasting solution for your implant cases
- Available in cement-retained and screw-retained options
- CAD/CAM fabrication ensures esthetic gingival margins and a natural emergence profile

#### BruxZir Implant Prosthesis

- An esthetic, more durable alternative to the acrylic hybrid denture
- Constructed from 100% monolithic zirconia
- Includes provisional implant prosthesis
- Predictable flat-rate fee; includes multi-unit abutments, all parts, labor and materials\*

#### **NEW!** BruxZir Esthetic Implant Prosthesis

- A high-strength option for edentulous implant patients with high esthetic expectations
- 100% monolithic zirconia, featuring optimized translucency and exceptional gingival anatomy
- Includes provisional implant prosthesis
- Predictable flat-rate fee; includes multi-unit abutments, all parts, labor and materials\*